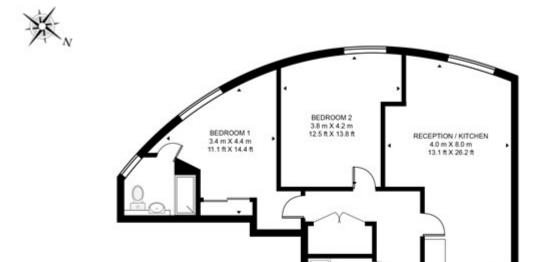

## WATERLOW COURT, N7 APPROXIMATE GROSS INTERNAL FLOOR AREA 779 SQ.FT (72.4 SQ.M)

Whilst every attempt has been made to ensure the accuracy of the floor plan contained here, measurements of door, windows, rooms and any other items are approximate and no responsibility is taken for any error, omission, or mis-statement. The plan for illustrative purposes only and should be used as such by any prospective purchaser. The services, system and appliances shown have not been tested and no guarantee as to their operability or efficiency can be given.