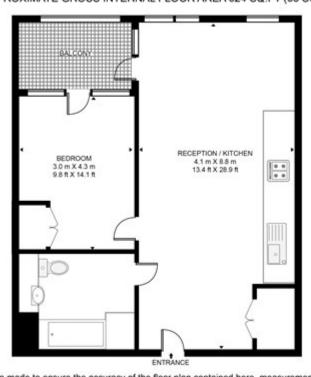

## LEVY BUILDING, ELEPHANT PARK SE17 APPROXIMATE GROSS INTERNAL FLOOR AREA 624 SQ.FT (58 SQ.M)

Whilst every attempt has been made to ensure the accuracy of the floor plan contained here, measurements of door, windows, rooms and any other items are approximate and no responsibility is taken for any error, omission, or mis-statement. The plan for illustrative purposes only and should be used as such by any prospective purchaser. The services, system and appliances shown have not been tested and no guarantee as to their operability or efficiency can be given.