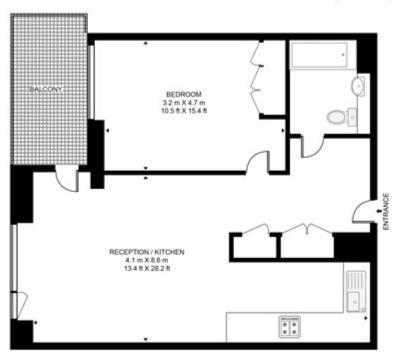

## HURLOCK HEIGHTS, ELEPHANT PARK, E17

APPROXIMATE GROSS INTERNAL FLOOR AREA 620 SQ.FT (57.6 SQ.M)

Whilst every attempt has been made to ensure the accuracy of the floor plan contained here, measurements of door, windows, rooms and any other items are approximate and no responsibility is taken for any error, omission, or mis-statement. The plan for illustrative purposes only and should be used as such by any prospective purchaser. The services, system and appliances shown have not been tested and no guarantee as to their operability or efficiency can be given.