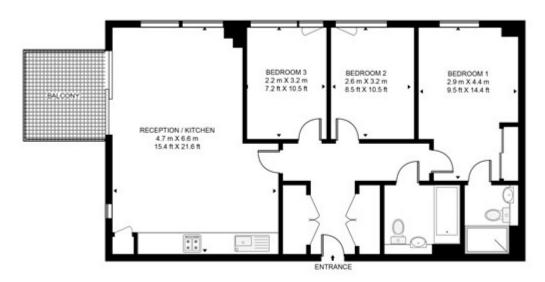

## MARNER POINT, E3

APPROXIMATE GROSS INTERNAL FLOOR AREA 831 SQ.FT (77.2 SQ.M)

Whilst every attempt has been made to ensure the accuracy of the floor plan contained here, measurements of door, windows, rooms and any other items are approximate and no responsibility is taken for any error, omission, or mis-statement. The plan for illustrative purposes only and should be used as such by any prospective purchaser. The services, system and appliances shown have not been tested and no guarantee as to their operability or efficiency can be given.