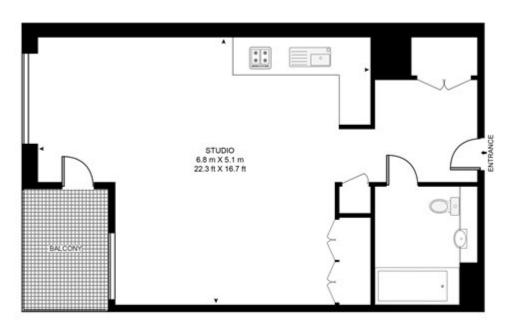

## **HURLOCK HEIGHTS, ELEPHANT PARK SE17**

APPROXIMATE GROSS INTERNAL FLOOR AREA 427 SQ.FT (39.7 SQ.M)

Whilst every attempt has been made to ensure the accuracy of the floor plan contained here, measurements of door, windows, rooms and any other items are approximate and no responsibility is taken for any error, omission, or mis-statement. The plan for illustrative purposes only and should be used as such by any prospective purchaser. The services, system and appliances shown have not been tested and no guarantee as to their operability or efficiency can be given.