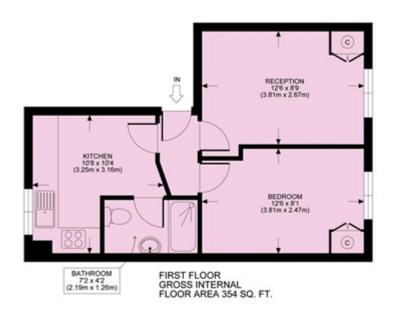

## STATION TERRACE, NW10

TOTAL APPROX. FLOOR PLAN AREA 641 SQ.FT. (60 SQ.M.)

FIRST FLOOR GROSS INTERNAL FLOOR AREA 354 SQ. FT.

All measurements walls, doors, windows, fittings and their appliances, their size and locations are shown conventionally and are approximate only and cannot be regarded as being a representation either by the seller or his agent nor zentuvo www.zentuvo.co.uk