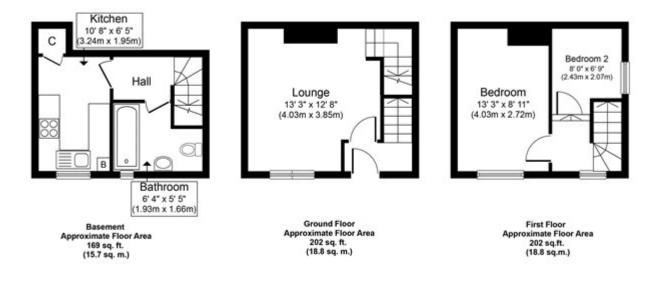

## South View Guide Price £149,950 Freehold

Whist every attempt has been made to ensure the accuracy of the foor plan contained here, measurements of doors, windows, rooms and any other items are approximate and no responsibility is taken for any error, omission, or mis-statement. The measurements should not be relied upon for valuation, transaction and/or funding purposes. This plan is for illustrative purposes only and should be used as such by any prospective purchaser or tenant. The services, systems and appliances shown have not been tested and no guarantee as to their operability or efficiency can be given. Copyright V360 Ltd 2024 | www.houseviz.com