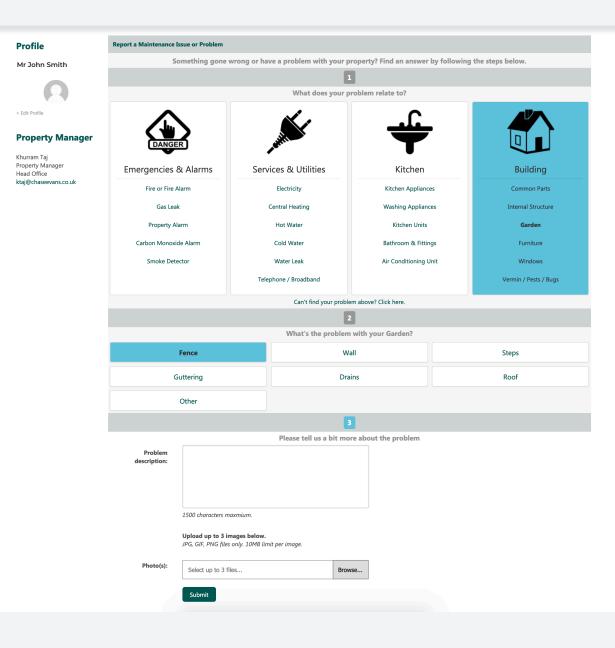

## Report an Issue - 2/2

1

Find the most appropriate catergory from the options on the first page after navigating to the 'report an issue' page.

Next step you will be given more specific options based on what your first category selection is.

Finally you can describe in more detail the issue. You can also upload images to show us the issue. This way we can quickly establish what is required.