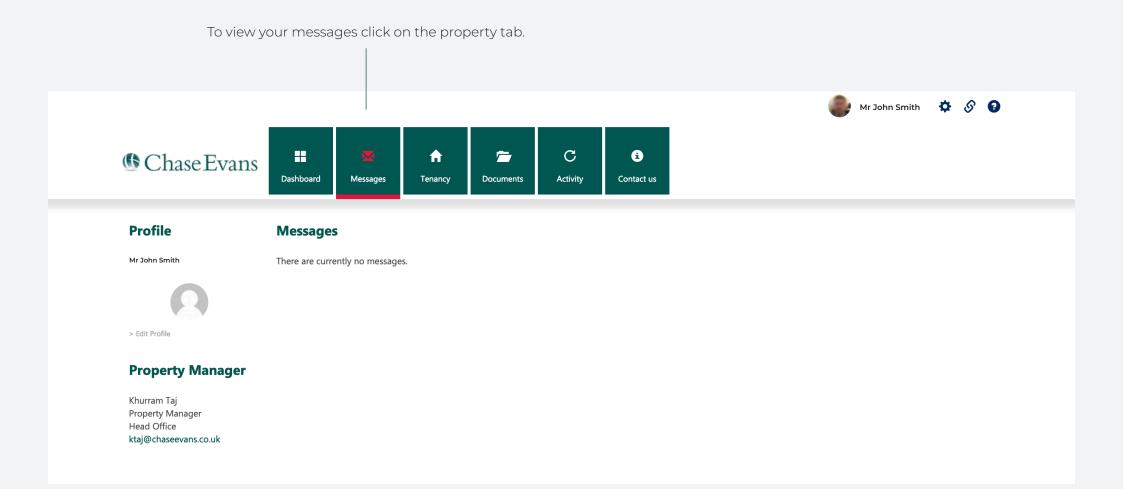

### Messages

Within the messages you will have messages from Chase Evans. These could include reminders of rent or maintenance work notifications.