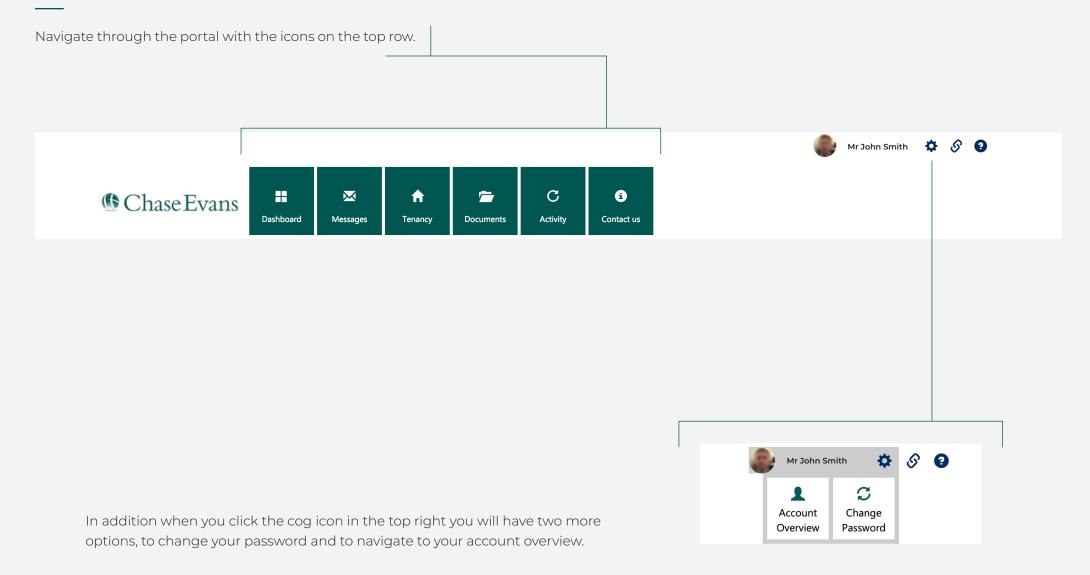

# Navigation

#### **Account Overview**

## DashBoard

Your dashboard on desktop is different to the mobile app. For desktop you will see an overview of 'Messages', 'Recent Activity' and 'Maintenance'.

### Messages

Within the messages you will have messages from Chase Evans. These could include reminders of rent or maintenance work notifications.

### Tenancy

In your tenancy you will be able to view details of your property including the marketing images.

#### **Documents**

Any important documents are available for download, this could be tenancy agreements or compliance certificates.

ktaj@chaseevans.co.uk

# Activity

The 'Recent Activity' tab includes any recent maintenance or other works carried out on your rented property.

To view all your recent activity select the activity icon.

#### ContactUs

For any further questions you can find contact details for all our offices in London and across Asia.

Tel - +44 (0)20 3869 2888