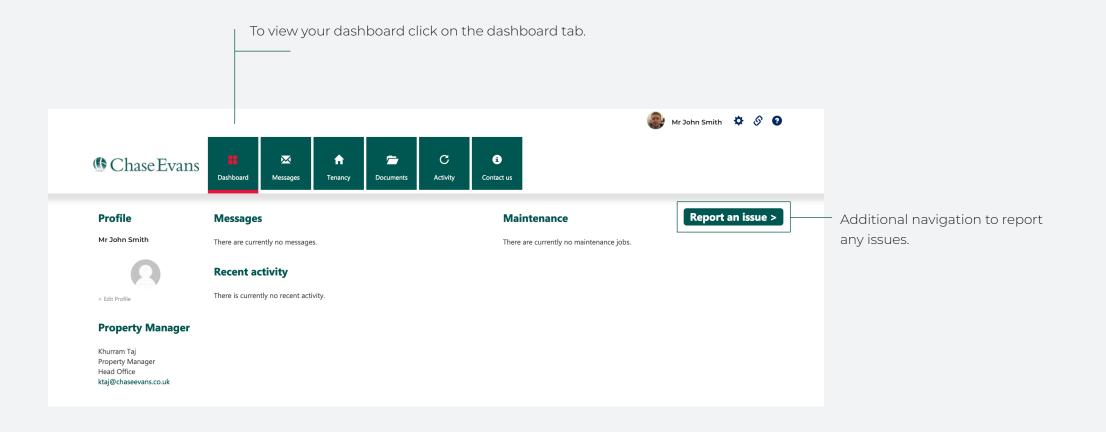

## DashBoard

Your dashboard on desktop is different to the mobile app. For desktop you will see an overview of 'Messages', 'Recent Activity' and 'Maintenance'.

## Report an Issue - 1/2

To report an issue you will have to be in your dashboard, you then need to click on the 'Report an Issue' button.