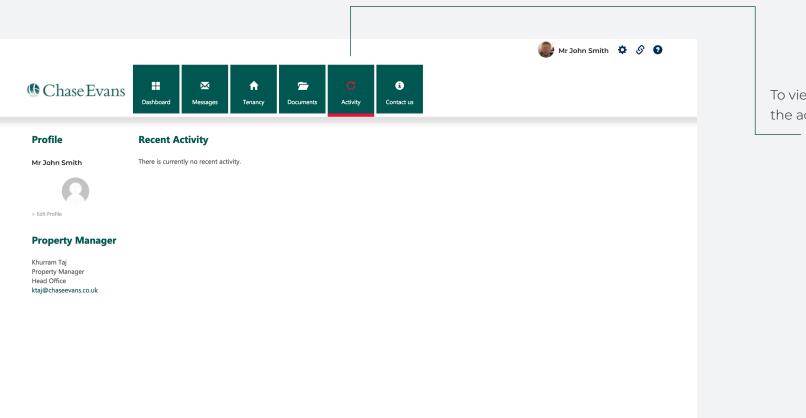

# Activity

The 'Recent Activity' tab includes any recent maintenance or other works carried out on your rented property.

To view all your recent activity select the activity icon.