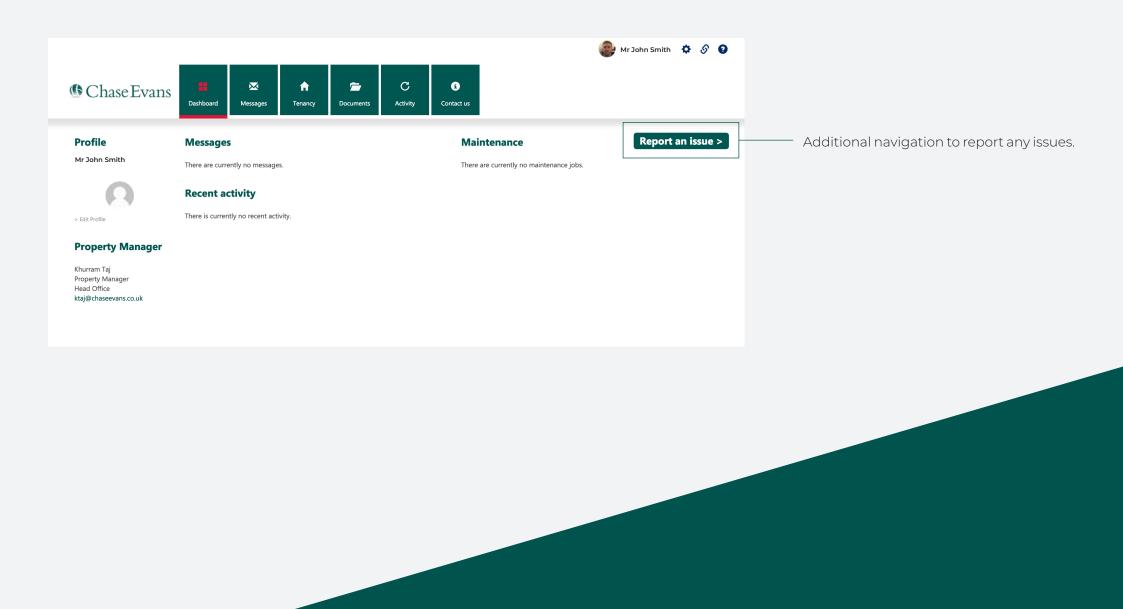

## DashBoard

Your dashboard on desktop is different to the mobile app. For desktop you will see an overview of 'Messages', 'Recent Activity' and 'Maintenance'.

### Messages

Within the messages you will have messages from Chase Evans. These could include reminders of rent or maintenance work notifications.

## Report an Issue - 1/2

To report an issue you will have to be in your dashboard, you then need to click on the 'Report an Issue' button.