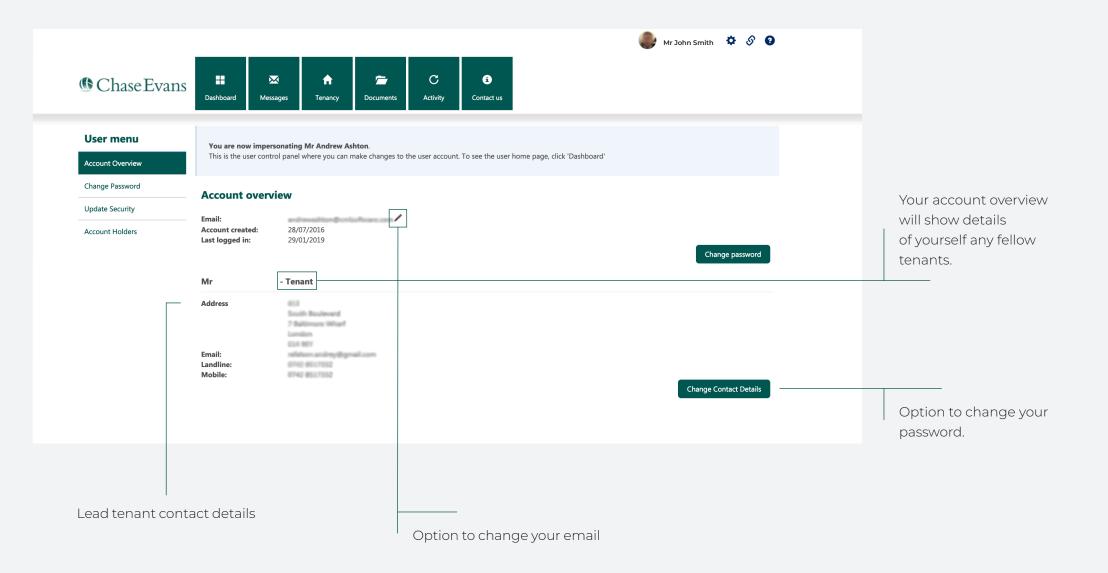

istration key and click to get started.

When you first login you will need to create your password.

## **Accessing The Portal**

Visit www.chaseevans.co.uk and click the avatar icon with 'My Chase Evans' in the top right of the screen.



# Chase Evans

ABOUT SALES LETTINGS NEW HOMES SERVICES CONTACT INTERNATIONAL





Your account, anywhere Our online agency services allows you to view the status of your account from whereever you happen to be on desktop, tablet and phone devices.

Any problems getting logged in? Please contact us.

✓ Update your details

Vendors, Landlords & Tenants, find details about your property quickly and easily and update your details with us online.

Login with your email, you will then be prompted for your password.

# Navigation



#### **Account Overview**



## DashBoard

Your dashboard on desktop is different to the mobile app. For desktop you will see an overview of 'Messages', 'Recent Activity' and 'Maintenance'.



### Messages

Within the messages you will have messages from Chase Evans. These could include reminders of rent or maintenance work notifications.



### Tenancy

In your tenancy you will be able to view details of your property including the marketing images.



#### **Documents**

Any important documents are available for download, this could be tenancy agreements or compliance certificates.



ktaj@chaseevans.co.uk

## Report an Issue - 1/2

To report an issue you will have to be in your dashboard, you then need to click on the 'Report an Issue' button.



## Report an Issue - 2/2



1

Find the most appropriate catergory