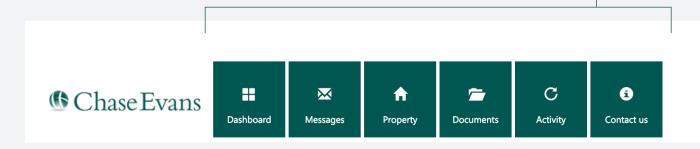

## **Navigation**

Navigate through the portal with the icons on the top row.

In addition when you click the cog icon in the top right you will have two more options, to change your password and to navigate to your account overview.