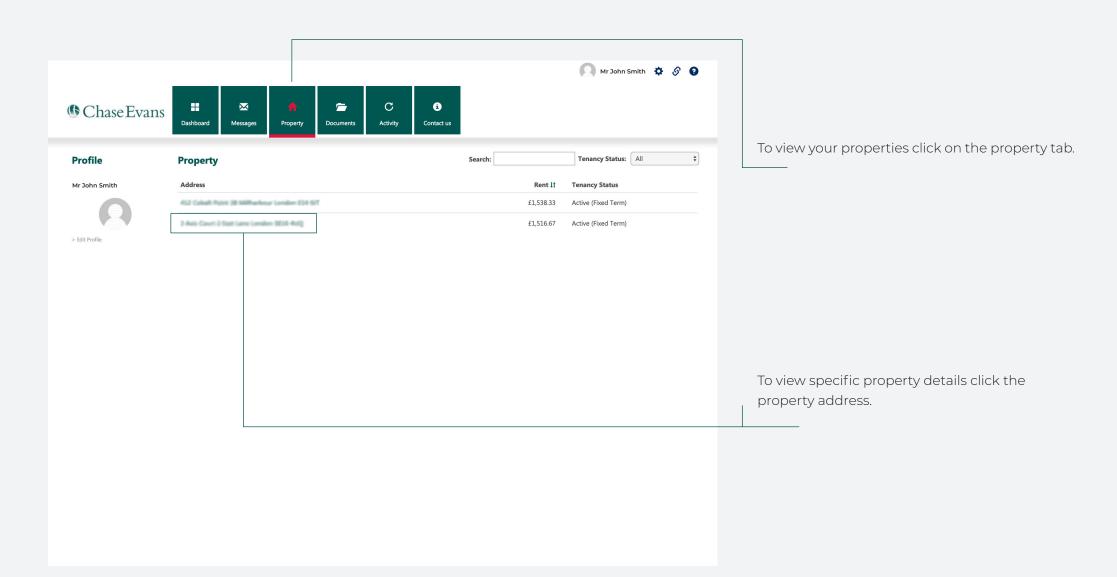

## **Properties**

Each Property will be listed along with your rental price and the status of the tenancy. You can click into each property to access further details.