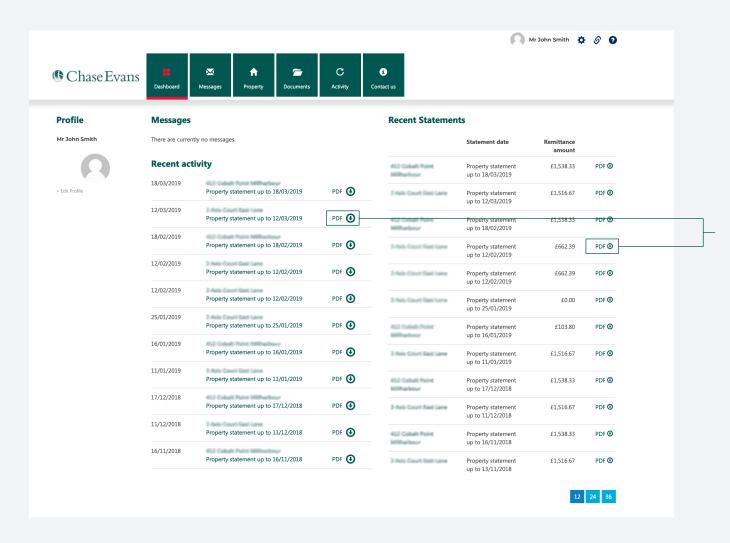

#### **DashBoard**

Your dashboard on desktop is different to the mobile app.

For desktop you will see an overview of 'Messages', 'Recent Activity' and 'Recent Statements'.

You can download relative documents from here.

## Messages

Within the messages you will have messages from Chase Evans. These could include unpaid invoice reminders, property management or any other updates regarding your tenants or properties.

To view your messages click on the property tab.