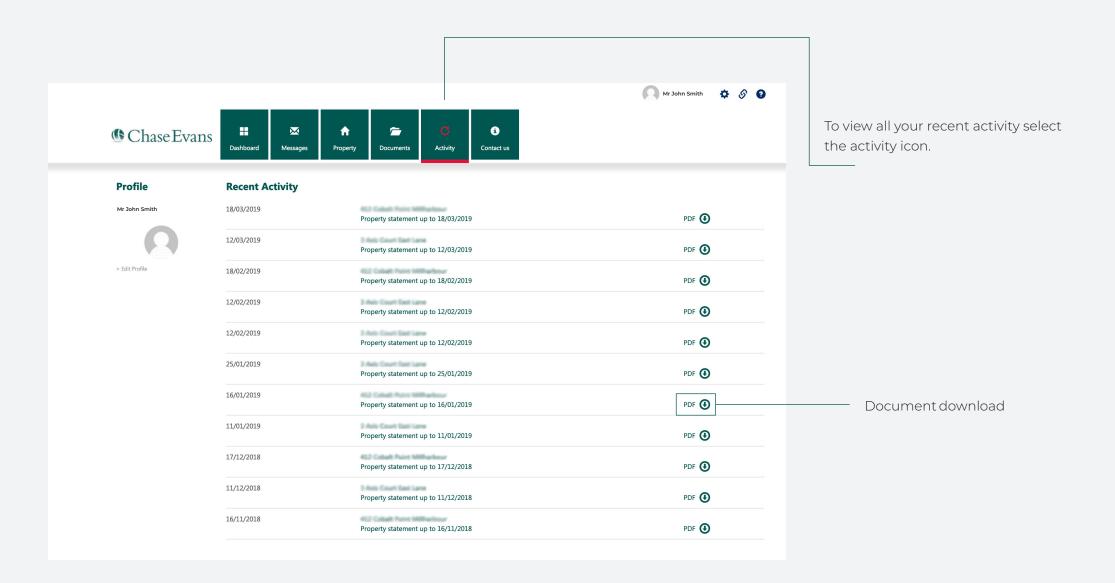

## **Activity**

The 'Activity' tab will include all work orders, statements and invoices for each of your properties. You can also download related documents for each activity.