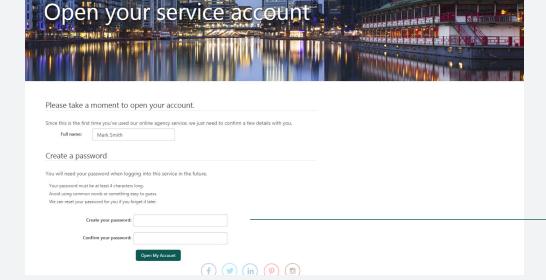

Remember and save your registration key and click to get started.

When you first login you will need to create your password.