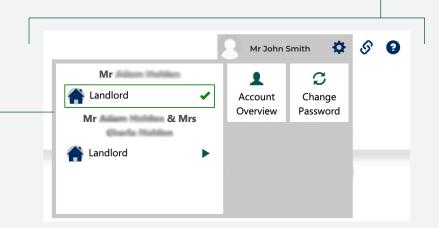

## **Navigation**

Navigate through the portal with the icons on the top row.

In addition when you click the cog icon in the top right you will have two more options, to change your password and to navigate to your account overview.

If you have multiple companies you can select which account you are viewing with the additional navigation here.

Mr John Smith

#### **Account Overview**

Your account overview will show yours and any partner landlord details.